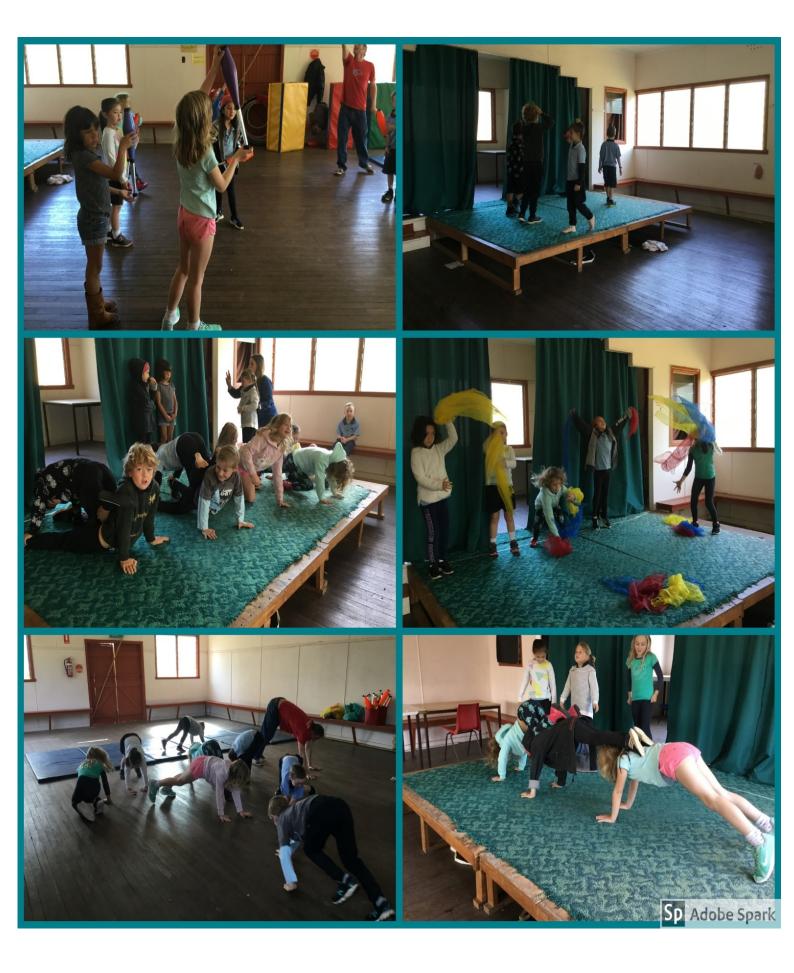

#### **School Concert Circus News**

The whole school is preparing for our end of term Circus performance.

The students are enjoying their circus

lessons and are discovering new talents and mastering new skills. Parents and Carers will see some of these performed at our school concert night on Wednesday 26<sup>th</sup> September.

# K/1 practising their circus skills!